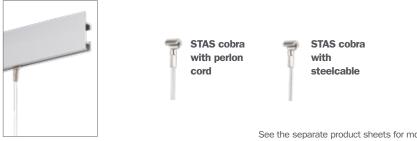

### For a STAS rail system

STAS rail system in combination with perlon cord or steel cable to match the rail.

See the separate product sheets for more information about the STAS rails.