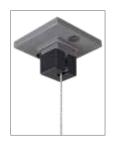

### For a drop ceiling

STAS drop ceiling hook for loop with perlon cord or steel cable with loop.