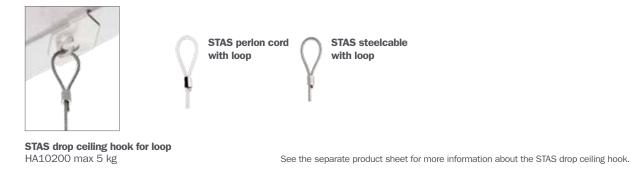

### For a drop ceiling

STAS drop ceiling hook for loop with perlon cord or steel cable with loop.