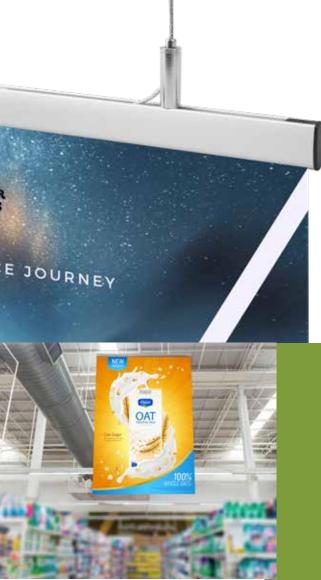

# **STAS signtrack** a presentation that sticks

### NEW

With the STAS signtrack you can easily hang advertising, posters and signage (from 0.2mm to 1mm thick). The STAS signtrack is easy to use, due to the sliding mechanism at the top and bottom. Inserted material remains undamaged and a professional presentation is guaranteed. An indispensable addition for shops, offices, catering, conventions and institutions.

The STAS signtrack can be used with the STAS qubics or with the STAS suspended ceiling hooks (in combination with matching cords) to hang from the ceiling. The STAS signtrack can also be used with our many rail systems in combination with the cords with cobra hook for a wall mounting.

# **STAS** signtrack hanging options

The STAS signtrack can be used with the STAS qubics or with the STAS suspended ceiling hooks (in combination with matching cords) to hang from the ceiling. The STAS sign track can also be used with our many rail systems in combination with the cords with cobra hook for a wall mounting.