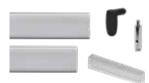

# **Combination set**

STAS signtrack set 100 cm PS10100 100 cm

STAS signtrack top rail 1x STAS signtrack bottom rail 1x STAS signtrack end cap 4x STAS signtrack clamp 10x STAS signtrack hook 2x **STAS signtrack set 42 and 60 cm** PS10042 42 cm PS10060 60 cm

STAS signtrack top rail 1x STAS signtrack bottom rail 1x STAS signtrack end cap 4x STAS signtrack clamp 6x STAS signtrack hook 2x

#### STAS signtrack set 200 cm PS10200 200 cm

STAS signtrack top rail 1x STAS signtrack bottom rail 1x STAS signtrack end cap 4x STAS signtrack clamp 18x STAS signtrack hook 4x

# **Parts**

**STAS signtrack rail** PS29942 42 cm PS29960 60 cm PS29100 100 cm PS29200 200 cm

STAS signtrack hook HA50200

STAS signtrack end cap RD20600